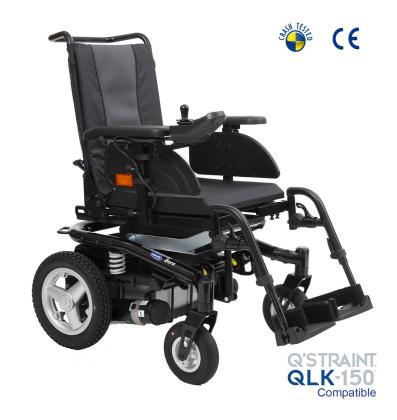

## **Bora Drive Stock**

## **Standard Features**

- Max User Weight 130Kg (20.5 stone)
- Crash tested ISO7176-Part 19
- One Piece Seat Plate with standard foam cushion (50mm, 2")
- Seat depth set at 460mm (adjustable 410mm -510mm)
- · Tension adjustable backrest, standard 50mm cushion
- Standard T-armrests, detachable with standard armpad
- Fixed seat Tilt (4°)
- Manual settable backrest recline (0°- 30° in 3.75° steps)
- Standard 80° hangers with fixed footplate
- LiNX REM211 control unit, with RH swing away
- 8" Black castors, Puncture Proof PU-foam
- 12.5" x 2.25" solid Black drive wheels
- Standard Rear suspension
- · Black body shrouds, Silver Rims
- 6 km/h (4 mph) motors
- 50Ah Batteries